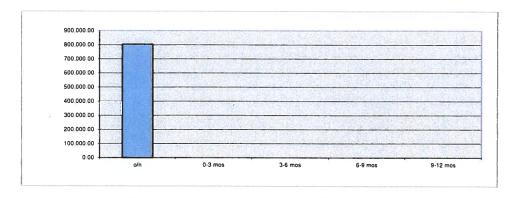

#### CITY OF HELOTES ECONOMIC DEVELOPMENT CORPORATION QUARTERLY INVESTMENT REPORT SUMMARY period ending 09/30/2018

| Beginning Book Value                | \$<br>664,970.73 |   |
|-------------------------------------|------------------|---|
| Beginning Market Value              | \$<br>664,970.73 |   |
| Beginning Weighted Average Maturity | 0 days           | 6 |
| Beginning Yield                     | 1.9300%          |   |
| Ending Book Value                   | \$<br>851,424.39 |   |
| Ending Market Value                 | \$<br>851,424.39 |   |
| Ending Weighted Average Maturity    | 0 days           | 5 |
| Ending Yield                        | 2.1600%          |   |
| Unrealized Gain/(Loss)              | \$<br>-          |   |
| Change in Market Value              | \$<br>186,453.66 |   |
| Benchmark Yield (6 Mth. T-Bill)     | 2.2300%          |   |
|                                     |                  |   |